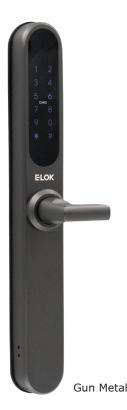

#### **Finish Options:**

Electroplate Black -BLK Stainless Steel -SS Satin Brass -SB Gun Metal -GM Custom Powdercoat - PC

35mm Sliding Backset with included adjustable strike