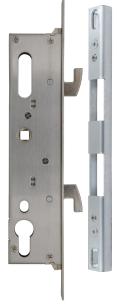

E-LOK 9-Series for Sliding Doors, is purpose built to expand your homes' indoor-outdoor flow. This is still the same 9-Series we know and love, but it comes paired with Snib-Levers to allow for installation on narrow styles, and a 28, or 35mm backset sliding door mortice lock, along with an adjustable strike for the door frame.

#### **Finish Options:**

Electroplate Black -BLK Stainless Steel -SS Satin Brass -SB Gun Metal -GM Custom Powdercoat - PC

35mm Sliding Backset with included adjustable strike