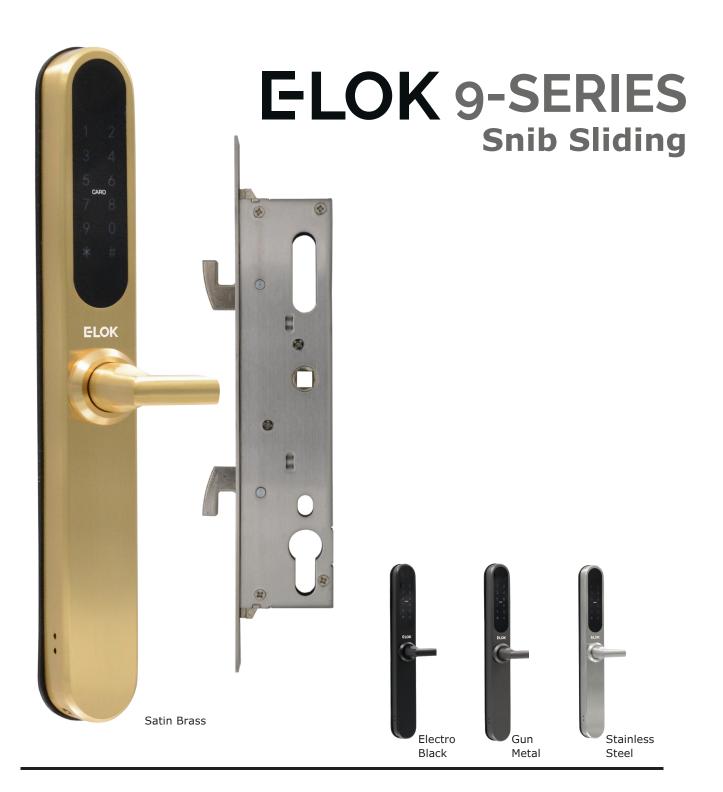

# The E-LOK 9-SERIES

E-LOK 9-Series for Sliding Doors, is purpose built to expand your homes' indoor-outdoor flow. This is still the same 9-Series we know and love, but it comes paired with Snib-Levers to allow for installation on narrow styles, and a 28, or 35mm backset sliding door mortice lock, along with an adjustable strike for the door frame.

#### **Finish Options:**

Electroplate Black -BLK Stainless Steel -SS Satin Brass -SB Gun Metal -GM Custom Powdercoat - PC

35mm Sliding Backset with included adjustable strike