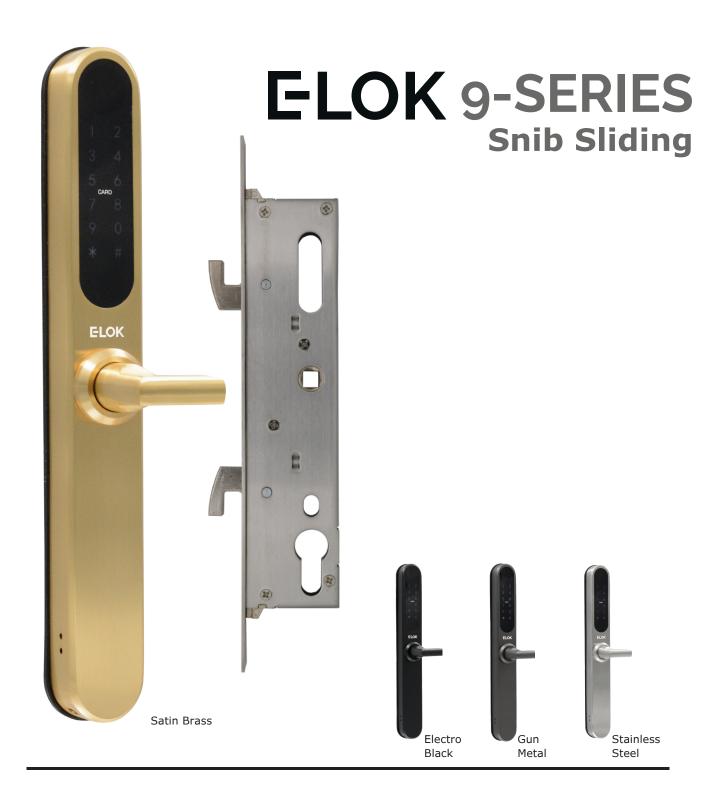

# The E-LOK 9-SERIES

E-LOK 9-Series for Sliding Doors, is purpose built to expand your homes' indoor-outdoor flow. This is still the same 9-Series we know and love, but it comes paired with Snib-Levers to allow for installation on narrow styles, and a 28, or 35mm backset sliding door mortice lock, along with an adjustable strike for the door frame.

#### **Common Variants:**

915-28s-SS (snib leverset with 28mm sliding backset) 915-35s-BLK (snib leverset with 35mm sliding backset)

#### **Finish Options:**

Electroplate Black -BLK Stainless Steel -SS Satin Brass -SB Gun Metal -GM

35mm Sliding Backset with included adjustable strike