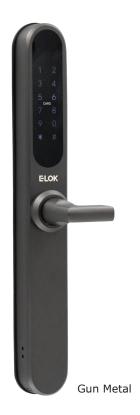

# The E-LOK 9-SERIES

#### **Finish Options:**

Electroplate Black -BLK Stainless Steel -SS Satin Brass -SB Gun Metal -GM

35mm Sliding Backset with included adjustable strike