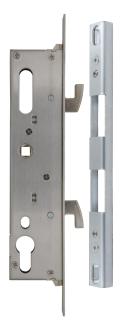

E-LOK 9-Series for Sliding Doors, is purpose built to expand your homes' indoor-outdoor flow. This is still the same 9-Series we know and love, but it comes paired with Snib-Levers to allow for installation on narrow styles, and a 28, or 35mm backset sliding door mortice lock, along with an adjustable strike for the door frame.

**Operating Humidity:** 10-95% Humidity

Product Size (body only): 310mm(H)\*39mm(W)\*23mm(D)

Product Size (snib lever): 50mm (L)

**Available Backsets:** 30, 35, 40, 45, 50, 55, 60, 70mm Back Set

& 28, 35mm Sliding Lock.

#### **Finish Options:**

Electroplate Black -BLK Stainless Steel -SS Satin Brass -SB Gun Metal -GM

35mm Sliding Backset with included adjustable strike